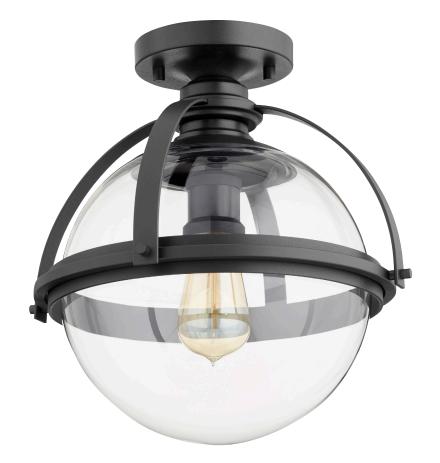

**38-13-69** 12 Inch Ceiling Mount Black

Proiect:

| 1 10/000      |  |
|---------------|--|
| Location:     |  |
| Fixture Type: |  |
| Catalog #:    |  |
|               |  |

| DETAILS    |                 |
|------------|-----------------|
| FINISH:    | Black           |
| MATERIALS: | Steel and Glass |
| LOCATION:  | Damp Listed     |
|            |                 |

| DIMENSIONS |        |
|------------|--------|
| HEIGHT:    | 13.25" |
| WIDTH:     | 12.50" |
|            |        |

| LIGHT SOURCE      |                  |
|-------------------|------------------|
| NUMBER OF LIGHTS: | 1 Light          |
| SOCKET BASE:      | Medium Base Lamp |
| WATTAGE:          | 60 Watt          |

| MOUNTING           |                     |
|--------------------|---------------------|
| MOUNTING LOCATION: | Ceiling Mounted     |
| CANOPY:            | H 1.00" x Dia 5.25" |

| SHIPPING | Parcel |
|----------|--------|
| HEIGHT:  | 18.50" |
| LENGTH:  | 13.50" |
| WIDTH:   | 13.50" |
| WEIGHT:  | 8.2lbs |